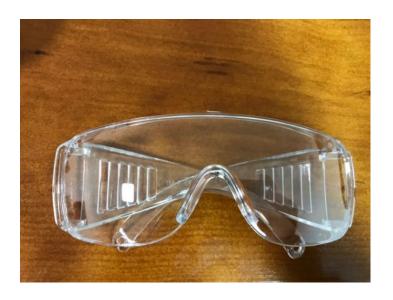

## **GOGGLES - EYE MASK** €2.29

SKU: N/A

Categories: Bioide, FaceProtect,

**PersonProtect** 

## PRODUCT DESCRIPTION

The goggles eye mask is made up of protective cover, foam strip, and fixing device made of macromolecule material. Goggles are used to block body fluids, blood splashes, or splashes.

The lens is transparent, with a smooth surface, free of scratches, cracks, ripples, bubbles, etc.

The surface of the goggle-eye mask shall be smooth without a blur or sharp angle.

The fixing device(/elastic belt) of the google eye cover shall be horizontally applied with 10N tension to keep the device(/elastic belt) from falling off the cover body.