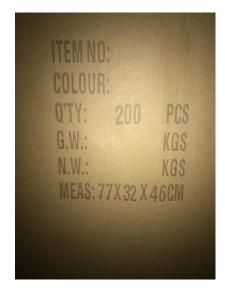

.com





## **GOGGLES - EYE MASK** €2.29

SKU: N/A

Categories: Bioide, FaceProtect,

**PersonProtect** 

## PRODUCT DESCRIPTION

The goggles eye mask is made up of protective cover, foam strip, and fixing device made of macromolecule material. Goggles are used to block body fluids, blood splashes, or splashes.

The lens is transparent, with a smooth surface, free of scratches, cracks, ripples, bubbles, etc.

The surface of the goggle-eye mask shall be smooth without a blur or sharp angle.

The fixing device(/elastic belt) of the google eye cover shall be horizontally applied with 10N tension to keep the device(/elastic belt) from falling off the cover body.





PT: +351 210 200 144 - ES: +34 951 82 30 00 USA: +1 877 405 4999 - IS: +354 557 1000

www.bioide.com - www.vallopak.com